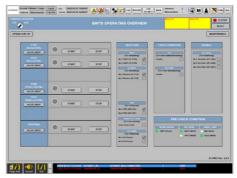

## Description —

Hi-Simul K is a CBT (Computer Based Training) simulator developed for HiBallast operation training. As applying an advanced model with a smart control logic, the user can experience the actual operating and monitoring with a portable case regardless of time and place.

## Key Features

- Portable CBT (Computer Based Training) simulator
- High-dimensional estimation model applied
- Actual HiBallast operating condition with virtual vessel's system
- Various scenario modes applied
- Adjustable operation settings
  - create various situation as desired