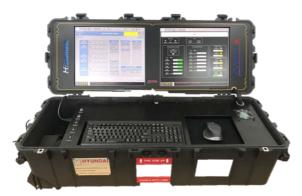

## Description —

Hi-Simul K is a CBT (Computer Based Training) simulator developed for HiBallast operation training. As applying an advanced model with a smart control logic, the user can experience the actual operating and monitoring with a portable case regardless of time and place.

## Key Features

- Portable CBT (Computer Based Training) simulator
- High-dimensional estimation model applied
- Actual HiBallast operating condition with virtual vessel's system
- Various scenario modes applied
- Adjustable operation settings
  - create various situation as desired